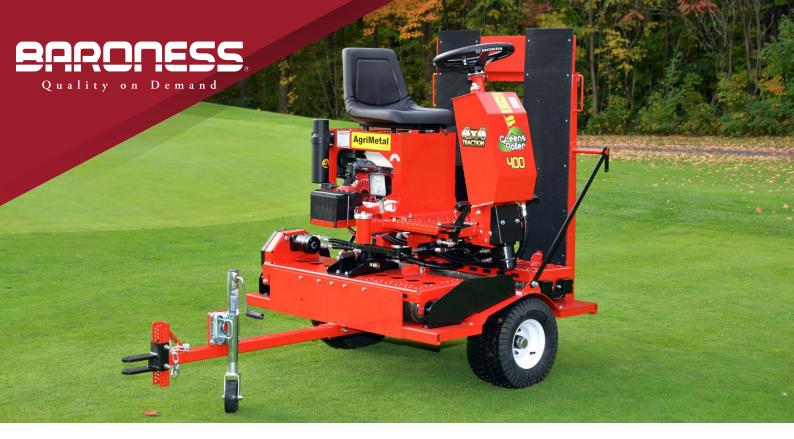

Baroness U.K. are pleased to announce they are the new sole importer and distributor for AgriMetal rollers for the U.K. The range available will consist of the GR-400 & GR-660.

We are extremely pleased and excited to be working with such a wellmade and respected brand. We already produce market leading cutting technology for a wide range of mowing equipment but now we have added to our portfolio, in my option, one of the most affordable and well-made rollers on the market. To add the icing on the cake they will be rolling off the production line sprayed in the fantastic Baroness Red.

The range available will consist of the GR-400 & GR-660. The GR-400 model is the most affordable, high specification roller on the market with the GR-660 model providing an industry leading 66" width roll.

| Model               | GR400                                   | GR600                                  |
|---------------------|-----------------------------------------|----------------------------------------|
| Engine              | 13 HP Honda                             | 13 HP Honda                            |
| Electric Starter    | Standard                                | Standard                               |
| Working light       | Standard                                | Standard                               |
| Working Width       | 40" (102 cm)                            | 66" (168 cm)                           |
| Height with trailer | 66" (168 cm)                            | 63.5" (160 cm)                         |
| Width with Trailer  | 52" (132 cm)                            | 77.5" (196 cm)                         |
| Length with trailer | 97" (246 cm)                            | 97" (246 cm)                           |
| Machine Weight      | 940 lbs (427.3 kg)                      | 1135 lbs (515 kg)                      |
| Shipping Weight     | 1555 lbs (706 kg)                       | 1820 lbs (828 kg)                      |
| Shipping Dimensions | 55" x 53" x 72"<br>(140 x 135 x 183 cm) | 80" x 55" x 71"<br>203 x 140 x 180 cm) |