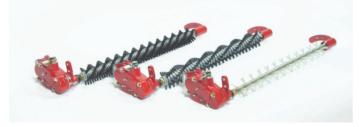

The Baroness LM56 and LM66 can be fitted with three optional accessories - a 78/92 blade grooming reel, a 39/46 blade thatching reel or a 6cm diameter, 49/57cm working width rotating brush.

Your dealer: