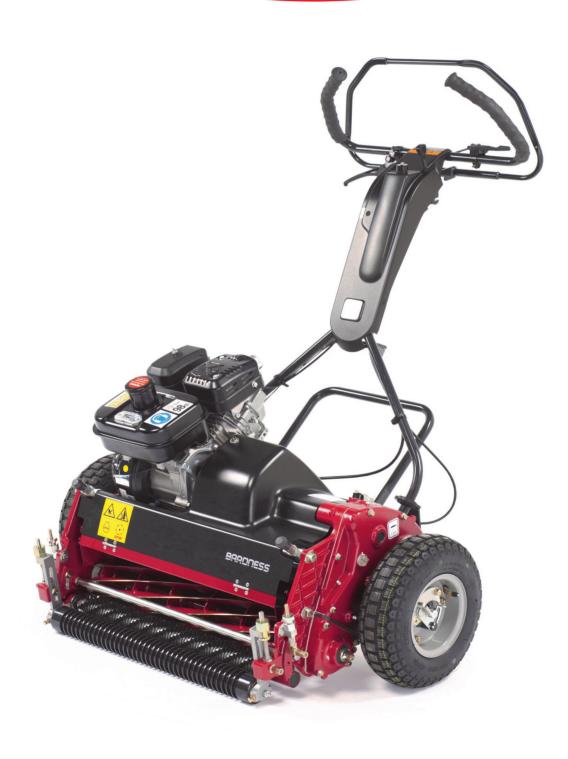

## LM56 & LM66

**Ultimate Pedestrian Greensmower** 

Nickel-Chrome-Molybdenum cutting cylinder for extreme long life and bi-directional grooming reel for ultimate flexibility

Single plate friction clutch for smooth pickup, precise control and easy engagement of the all-gear drive

The unique long-life Baroness bedknife, with 4 different lip sections, to enable you to work down to 1.5mm, is reknowned for its durability under the toughest topdressing regimes

| Specification                                      | BARONESS LM56            | BARONESS LM66            |
|----------------------------------------------------|--------------------------|--------------------------|
| Cutting width                                      | 556mm                    | 646mm                    |
| Clip                                               | 4mm (250 cuts per metre) | 4mm (250 cuts per metre) |
| Reel Diameter                                      | 128mm                    | 128mm                    |
| No. of cylinder blades                             | 11                       | 7,9 or 11                |
| Height of cut range                                | 1.5mm to 13mm            | 7mm to 29mm              |
| Engine                                             | Honda GX160 - 5,5 HK     | Honda GX160 - 5,5 HK     |
| Speed                                              | 4.8 kph                  | 4.8 kph                  |
| Weight - Mower<br>- Grassbox<br>- Transport wheels | 81kg<br>3.3kg<br>6.9kg   | 86kg<br>3.3kg<br>6.9kg   |
| Length (incl. Grassbox)                            | 1500mm                   | 1500mm                   |
| Width                                              | 942mm                    | 1032mm                   |
| Height                                             | 1030mm                   | 1030mm                   |