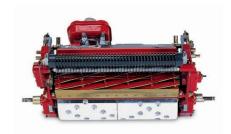

The unique long-life Baroness bedknife, with 4 different lip sections, to enable you to work down to 1.5mm, is reknowned for its durability under the toughest topdressing regimes

| Specification                                      | BARONESS LM56            | BARONESS LM66            |
|----------------------------------------------------|--------------------------|--------------------------|
| Cutting width                                      | 556mm                    | 646mm                    |
| Clip                                               | 4mm (250 cuts per metre) | 4mm (250 cuts per metre) |
| Reel Diameter                                      | 128mm                    | 128mm                    |
| No. of cylinder blades                             | 11                       | 7,9 or 11                |
| Height of cut range                                | 1.5mm to 13mm            | 7mm to 29mm              |
| Engine                                             | Honda GX160 - 5,5 HK     | Honda GX160 - 5,5 HK     |
| Speed                                              | 4.8 kph                  | 4.8 kph                  |
| Weight - Mower<br>- Grassbox<br>- Transport wheels | 81kg<br>3.3kg<br>6.9kg   | 86kg<br>3.3kg<br>6.9kg   |
| Length (incl. Grassbox)                            | 1500mm                   | 1500mm                   |
| Width                                              | 942mm                    | 1032mm                   |
| Height                                             | 1030mm                   | 1030mm                   |

The Baroness LM56 and LM66 can be fitted with three optional accessories - a 78/92 blade grooming reel, a 39/46 blade thatching reel or a 6cm diameter, 49/57cm working width rotating brush.

Your dealer: