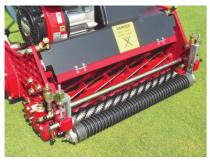

The unique long-life Baroness bedknife, with 4 different lip sections, to enable you to work down to 1.5mm, is reknowned for its durability under the toughest topdressing regimes

| Specification                                      | BARONESS LM56            | BARONESS LM66            |
|----------------------------------------------------|--------------------------|--------------------------|
| Cutting width                                      | 556mm                    | 646mm                    |
| Clip                                               | 4mm (250 cuts per metre) | 4mm (250 cuts per metre) |
| Reel Diameter                                      | 128mm                    | 128mm                    |
| No. of cylinder blades                             | 11                       | 7,9 or 11                |
| Height of cut range                                | 1.5mm to 13mm            | 7mm to 29mm              |
| Engine                                             | Honda GX160 - 5,5 HK     | Honda GX160 - 5,5 HK     |
| Speed                                              | 4.8 kph                  | 4.8 kph                  |
| Weight - Mower<br>- Grassbox<br>- Transport wheels | 81kg<br>3.3kg<br>6.9kg   | 86kg<br>3.3kg<br>6.9kg   |
| Length (incl. Grassbox)                            | 1500mm                   | 1500mm                   |
| Width                                              | 942mm                    | 1032mm                   |
| Height                                             | 1030mm                   | 1030mm                   |