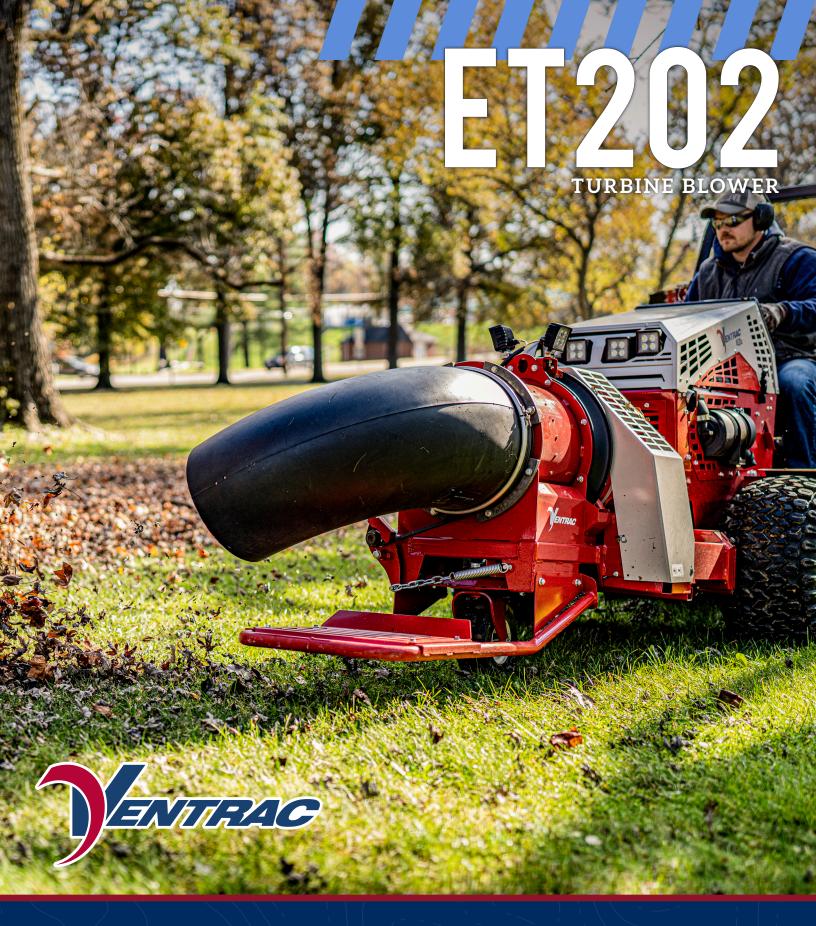

### OPTIONAL ACCESSORIES

Optional L.E.D. light kit

The Ventrac ET202 makes quick work of any clean up job. The Turbine Blower is designed to blow large volumes of air. The ET202 can be used to blow leaves, light snow, and remove debris from sidewalks, parking lots and other areas.

The ET202 Turbine Blower's powerful front discharge nozzle can be hydraulically rotated 360 degrees from the comfort of the operator's seat. When the nozzle is pointed downward, it's a perfect position for cart paths and areas where a wider path needs cleared. The nozzle can also be pointed upwards to remove leaves from trees, or out to either side. The front bumper protects the nozzle from damage.

Power and control allow you to move through your clean up work simply and efficiently. The Ventrac Mount System allows you to get attached quickly, and move on to the next job.