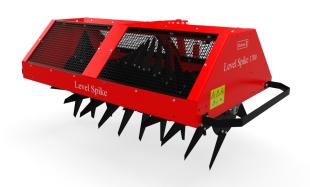

## Level-Spike 1700

The Level-Spike is a fast and proven machine for the creation of aeration slits to aid drainage and allow air into turf surfaces. The Level-Spike can achieve a maximum depth of 25cm / 10" and as a range of optional knives to alter the slit pattern including hollow tines to pull cores