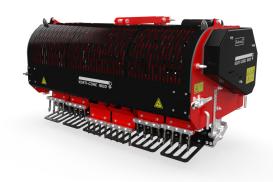

## **Verti-Core III 1600**

The punch-action Verti-Core III quickly cores turf surfaces while hold-down plates ensures no damage is caused to the surface in the process; Its belt drive systems ensure a high work-rate & neat hole pattern. The working depth can be easily adjusted as required by ground conditions and operators.