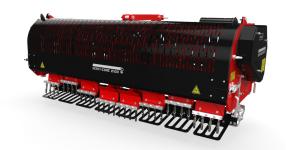

## **Verti-Core III 2100**

The punch-action Verti-Core III quickly cores turf surfaces, the hold-down plates ensures no damage is caused to the surface in the process. The belt drive systems ensure a high work-rate & neat hole pattern. The working depth can be easily adjusted as required by ground conditions and operators.