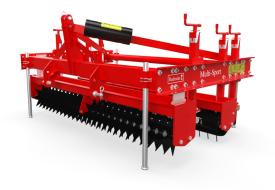

The Multi-Sport combination implement tool offers many features in one unit. The integrated Slitter, Rake, Roller and Brush can be adjusted to varying depths or taken out of use as conditions require. The Multi-Sport is very popular in sport fields, municipalities and grassroot sport areas