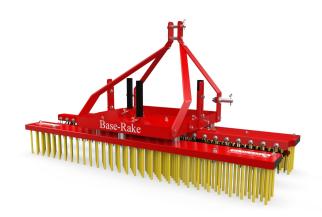

## Base Rake w/soft brushes

The Base-Rake with tines & soft brush is ideal for the intensive brushing & de-compaction of filled synthetic carpetsystems. The front brush agitates and erects the pile before the tines de-compact the infill material prior to the rear brush preening & levelling the surface leaving it safe & open.