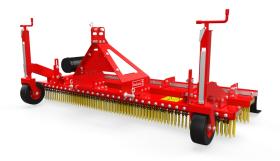

## **Combi-Groom**

The Combi-Groom rakes levels and brushes synthetic turf surfaces in one pass. The magnetic system will collect and retain metallic detritus to leave de-compacted, level, and safe surface. The wheels allow for infinitely adjustable working depth to ensure results and performance.