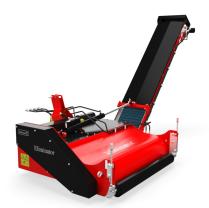

## **Eliminator**

The Eliminator utilizes a rotary paddle brush to extract infill material from synthetic turf surfaces; the material is transferred to a conveyor belt for lifting and ejection into a receptacle. The working depth can be adjusted with precision to ensure the exact amount of infill is removed