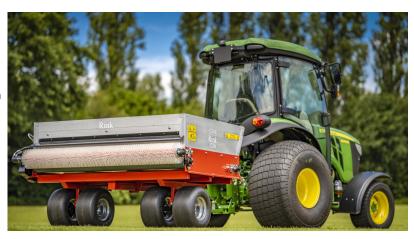

## **Rink 1210**

The Rink 1210 brush top dresser accurately distributes wet or dry materials. The rotating brush on the rear of the unit sprays the material evenly breaking up any clumps in the process. With a 180cm (72") working width, the 1210 is well suited to larger fine turf areas.