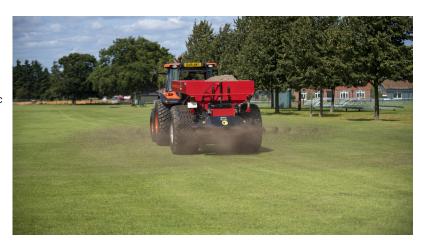

## Rink DS3800

The Rink DS3800 disc top dresser has an internal conveyor belt which moves wet or dry material to the rear of the hopper where it is dropped onto the discs for spreading up to 15m (49'). The automatic rear gate opens & closes to prevent material being dropped when in transport ensuring no mess.