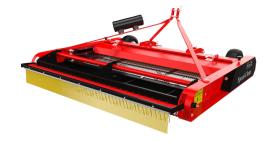

The Speed-Clean is a land driven synthetic turf cleaner, the paddle brush lifts litter & debris from the surface for collection while infill is re-distributed through the oscillating sieve. The unit features integrated tines and brush with an optional bogie wheel kit for towing.