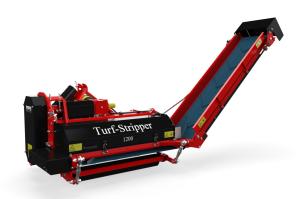

## **Turf-Stripper 1200**

The Turf-Stripper 1200 with interchangeable rotors will remove turf, weeds and thatch from a different turf surfaces including hybrid turf areas (with the optional hybrid rotor). A side arm conveyor transfers the debris into a trailer for easy removal from the surface and a clean finish