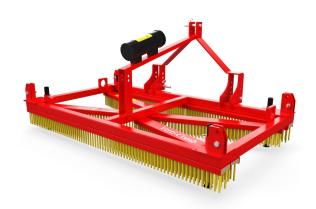

## Verti®-Comb 1800

The Verti-Comb 1800 has a combination of brushes arranged in multiple directions on the machine to give superior performance on range of surface types. The bristles work into the carpet pile to agitate infill & erect flat pile quickly. Available with a range of options to suit many applications